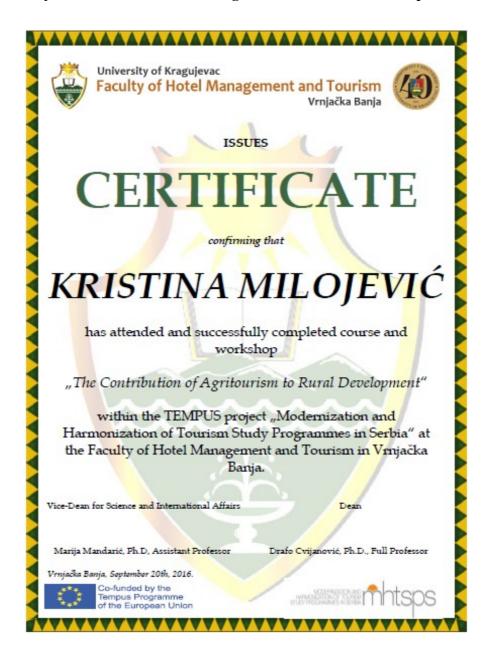

All participants, after registration and before the start of the course and workshop, have received set of materials (the folder with the agenda, pen, bookmarkers and papers for notes), and after completion of the course they were given a Certificate for successfully completing the course and workshop on the topic "The Contribution of Agritourism to Rural Development".